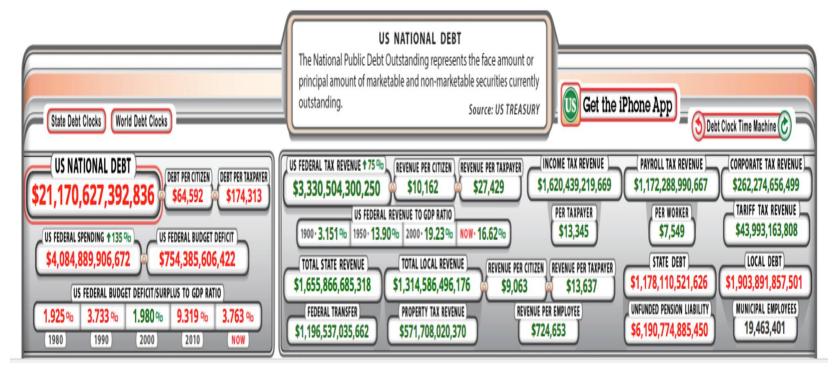

#### **Opportunity:**

ADA becomes the solution by eliminating debt, teaching financial literacy, and assisting in cultivating dreams of economic stability. This is the opportunity and purpose for ADA in our world crisis today. According to Elara<sup>®</sup> Brands working with their meal-giving partners e.g., Feeding America<sup>®</sup> estimate that one in six Americans struggle with hunger and more than one in five American children are living below the poverty line in food insecure households. There are 49 million Americans who live in food insecure homes and 8% of seniors live in food insecure homes. Over half a million people are homeless on a single night in the USA, according to www.whitehouse.gov. Poverty is the catastrophe in these situations that is caused by debt.