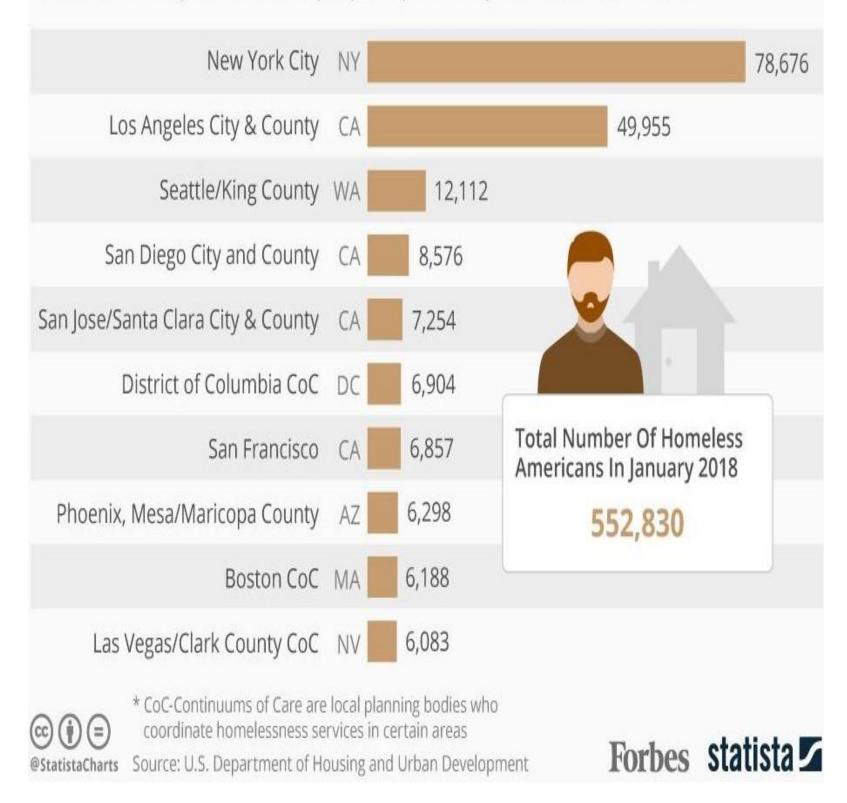

#### **Opportunity:**

ADA becomes the solution by eliminating debt, teaching financial literacy, and assisting in cultivating dreams of economic stability. This is the opportunity and purpose for ADA in our world crisis today. According to Elara<sup>®</sup> Brands working with their meal-giving partners e.g., Feeding America<sup>®</sup> estimate that one in six Americans struggle with hunger and more than one in five American children are living below the poverty line in food insecure households. There are 49 million Americans who live in food insecure homes and 8% of seniors live in food insecure homes. Over half a million people are homeless on a single night in the USA, according to www.whitehouse.gov. Poverty is the catastrophe in these situations that is caused by debt.

## The U.S. Cities With The Most Homeless People

CoCs with the largest number of people experiencing homelessness in 2018\*